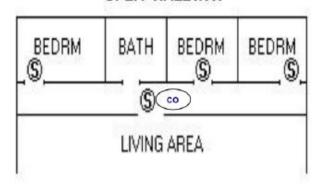

## SEPARATED SLEEPING AREA

#### SAMPLE RESIDENTIAL FLOORPLAN

- S = SMOKE ALARM
- CO = CARBON MONOXIDE ALARM