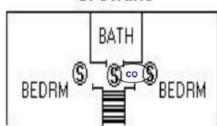

#### SPLIT HALLWAY

## SEPARATED SLEEPING AREA

#### **UPSTAIRS**

#### SAMPLE RESIDENTIAL FLOORPLAN

- S = SMOKE ALARM
- CO = CARBON MONOXIDE ALARM