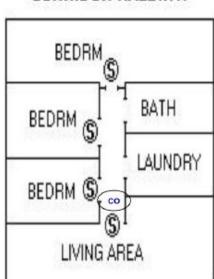

#### SAMPLE RESIDENTIAL FLOORPLAN

- S = SMOKE ALARM
- CO = CARBON MONOXIDE ALARM