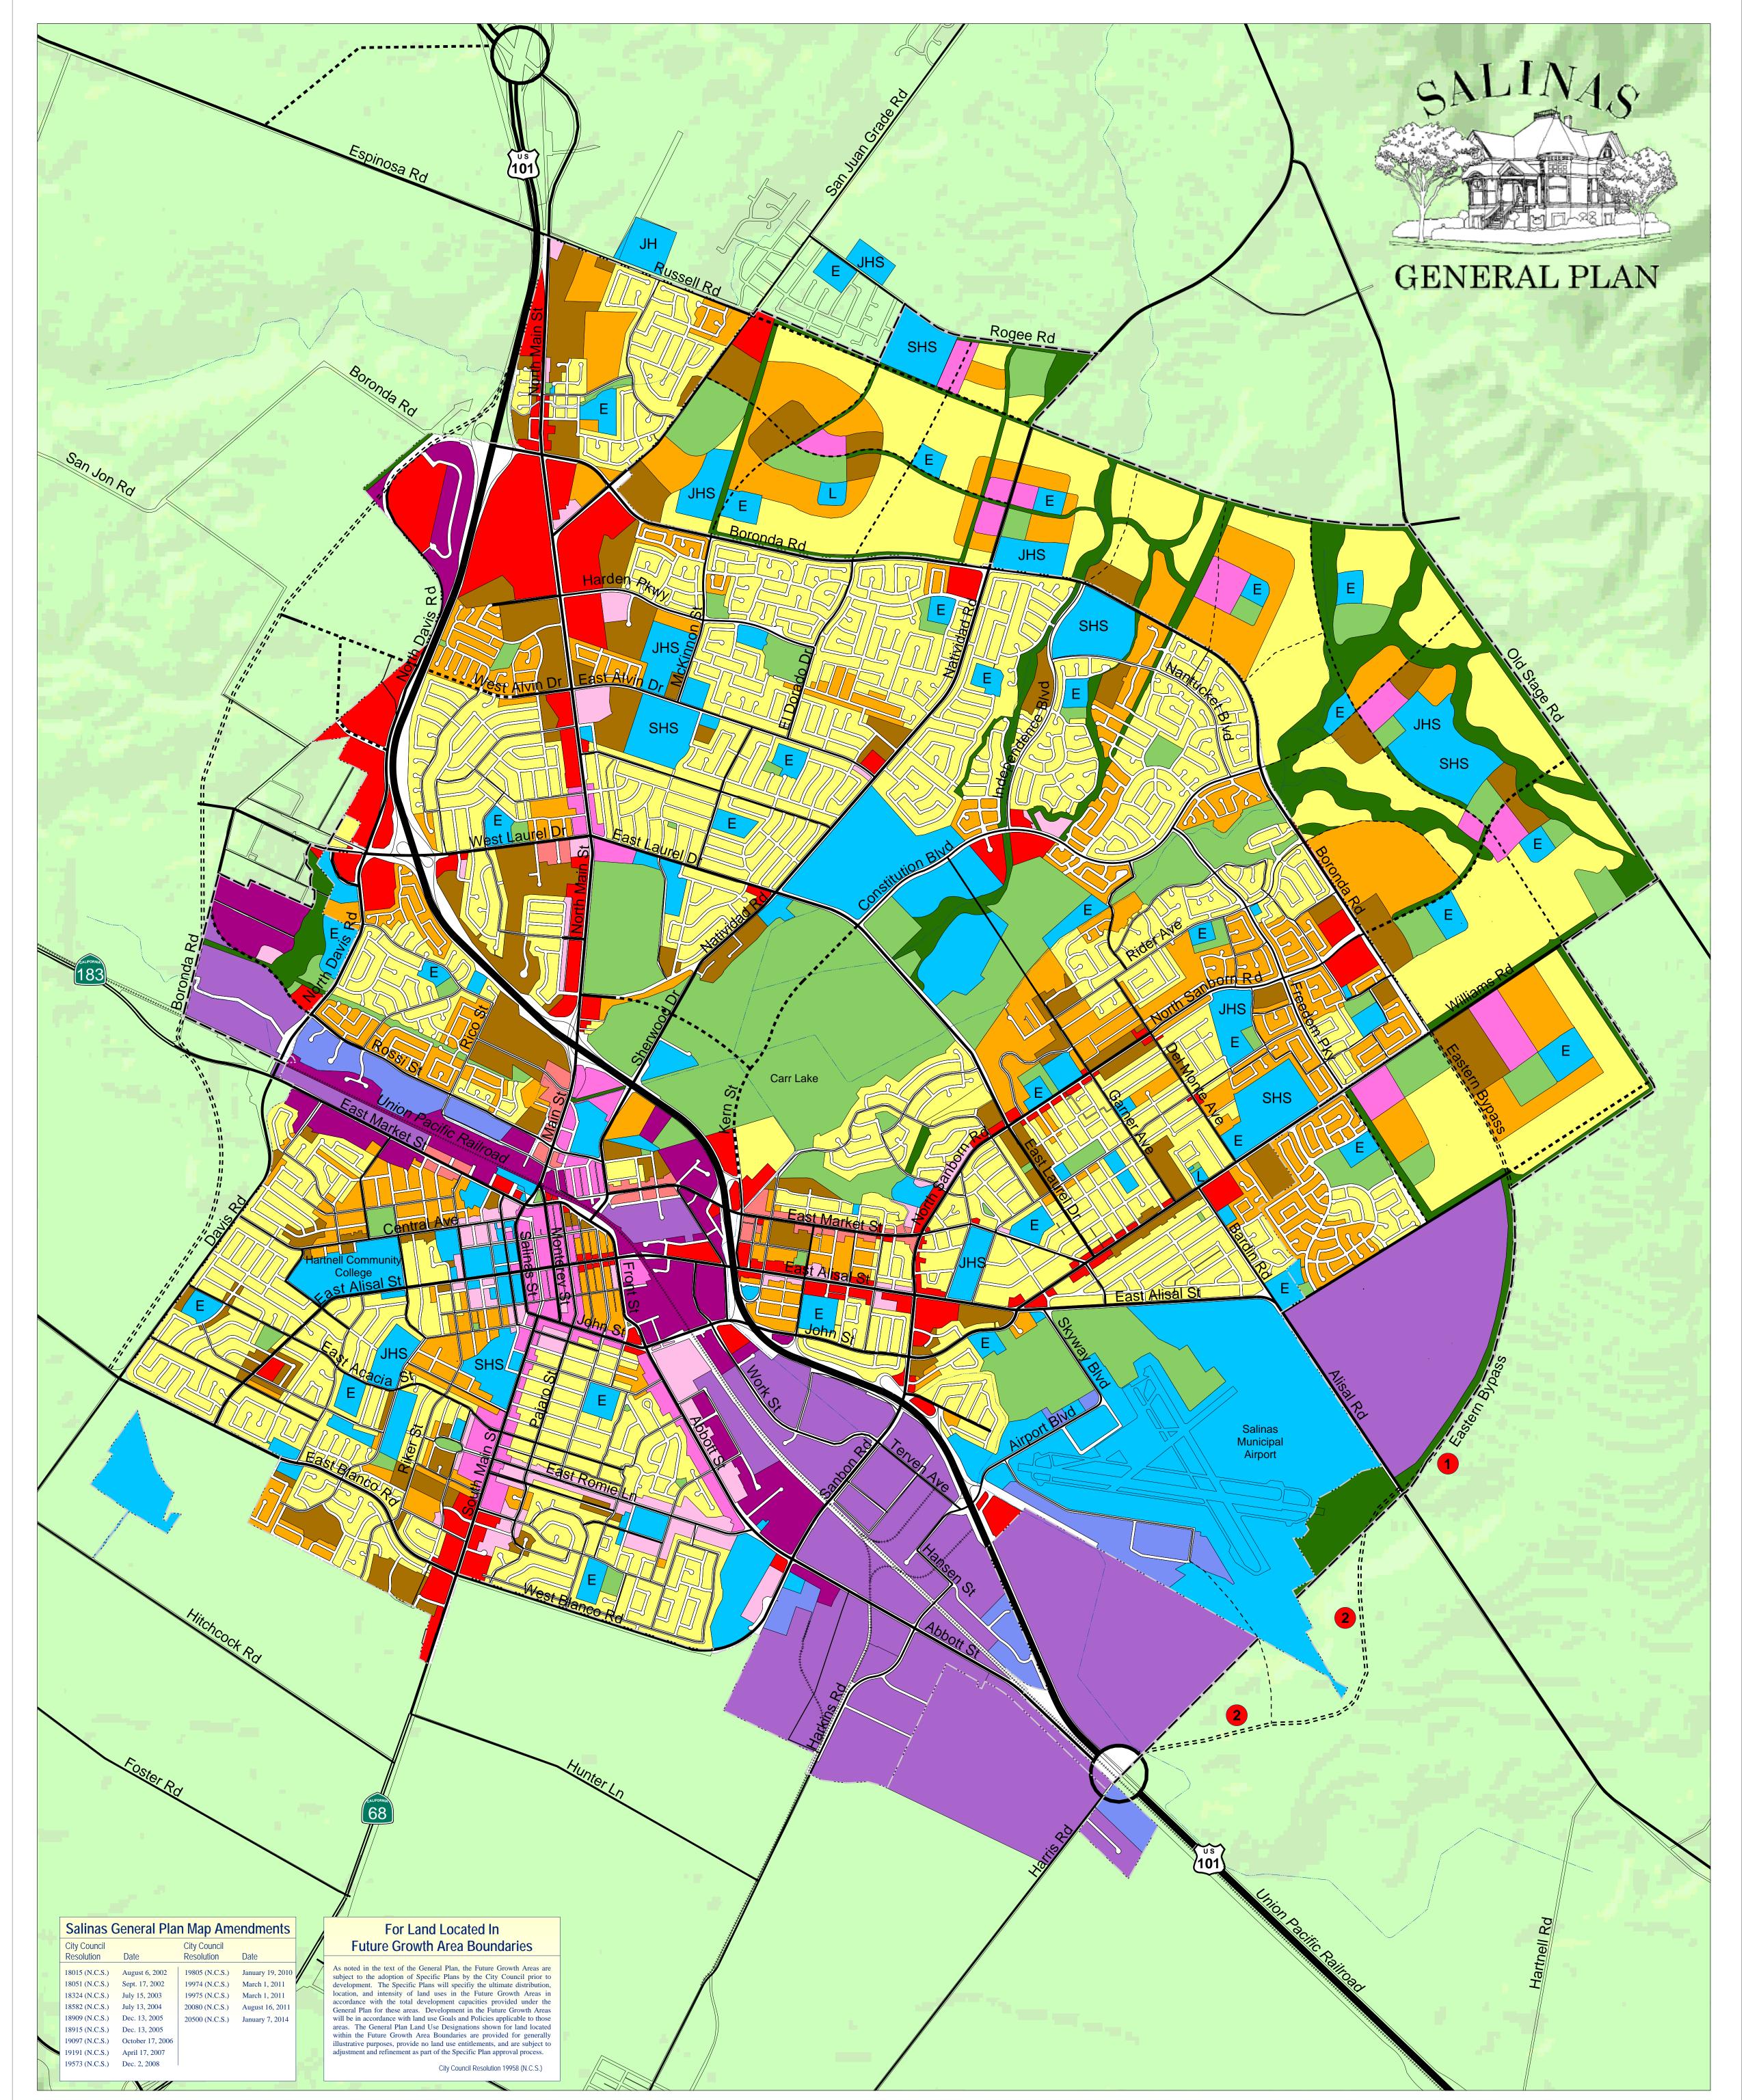

Source: City of Salinas; and P&D Consultants.

Note: 1 Eastern Bypass Alignment is Conceptual. Actual alignment to be determined by Airport Master Plan. 2 No development is planned for areas inside the Eastern and Western Bypasses.

## **General Plan Land Use Designations**

Residential Low Density (1-8 units/net acre; average 6.5 units/gorss acres) Residential Medium Density (8-15 units/net acre; average 11.75 units/gorss acres) Residential High Density (15-24 units/net acre; average 16.75 units/gorss acres) General Commercial/Light Industrial
General Industrial
Business Park
Public/Semipublic
Park

 Circulation System

 Freeway/New Interchange
 City Boundary

 Highway
 Future Growth

 Highway (Proposed)
 Area Boundary

 Major Arterial
 (Proposed)

 $\label{eq:sigma_sigma_sigma_sigma} File: \label{eq:sigma_sigma_sigma_sigma_sigma_sigma_sigma_sigma_sigma_sigma_sigma_sigma_sigma_sigma_sigma_sigma_sigma_sigma_sigma_sigma_sigma_sigma_sigma_sigma_sigma_sigma_sigma_sigma_sigma_sigma_sigma_sigma_sigma_sigma_sigma_sigma_sigma_sigma_sigma_sigma_sigma_sigma_sigma_sigma_sigma_sigma_sigma_sigma_sigma_sigma_sigma_sigma_sigma_sigma_sigma_sigma_sigma_sigma_sigma_sigma_sigma_sigma_sigma_sigma_sigma_sigma_sigma_sigma_sigma_sigma_sigma_sigma_sigma_sigma_sigma_sigma_sigma_sigma_sigma_sigma_sigma_sigma_sigma_sigma_sigma_sigma_sigma_sigma_sigma_sigma_sigma_sigma_sigma_sigma_sigma_sigma_sigma_sigma_sigma_sigma_sigma_sigma_sigma_sigma_sigma_sigma_sigma_sigma_sigma_sigma_sigma_sigma_sigma_sigma_sigma_sigma_sigma_sigma_sigma_sigma_sigma_sigma_sigma_sigma_sigma_sigma_sigma_sigma_sigma_sigma_sigma_sigma_sigma_sigma_sigma_sigma_sigma_sigma_sigma_sigma_sigma_sigma_sigma_sigma_sigma_sigma_sigma_sigma_sigma_sigma_sigma_sigma_sigma_sigma_sigma_sigma_sigma_sigma_sigma_sigma_sigma_sigma_sigma_sigma_sigma_sigma_sigma_sigma_sigma_sigma_sigma_sigma_sigma_sigma_sigma_sigma_sigma_sigma_sigma_sigma_sigma_sigma_sigma_sigma_sigma_sigma_sigma_sigma_sigma_sigma_sigma_sigma_sigma_sigma_sigma_sigma_sigma_sigma_sigma_sigma_sigma_sigma_sigma_sigma_sigma_sigma_sigma_sigma_sigma_sigma_sigma_sigma_sigma_sigma_sigma_sigma_sigma_sigma_sigma_sigma_sigma_sigma_sigma_sigma_sigma_sigma_sigma_sigma_sigma_sigma_sigma_sigma_sigma_sigma_sigma_sigma_sigma_sigma_sigma_sigma_sigma_sigma_sigma_sigma_sigma_sigma_sigma_sigma_sigma_sigma_sigma_sigma_sigma_sigma_sigma_sigma_sigma_sigma_sigma_sigma_sigma_sigma_sigma_sigma_sigma_sigma_sigma_sigma_sigma_sigma_sigma_sigma_sigma_sigma_sigma_sigma_sigma_sigma_sigma_sigma_sigma_sigma_sigma_sigma_sigma_sigma_sigma_sigma_sigma_sigma_sigma_sigma_sigma_sigma_sigma_sigma_sigma_sigma_sigma_sigma_sigma_sigma_sigma_sigma_sigma_sigma_sigma_sigma_sigma_sigma_sigma_sigma_sigma_sigma_sigma_sigma_sigma_sigma_sigma_sigma_sigma_sigma_sigma_sigma_sigma_sigma_sigma_sigma_sigma_sigma_sigma_sigma_s$