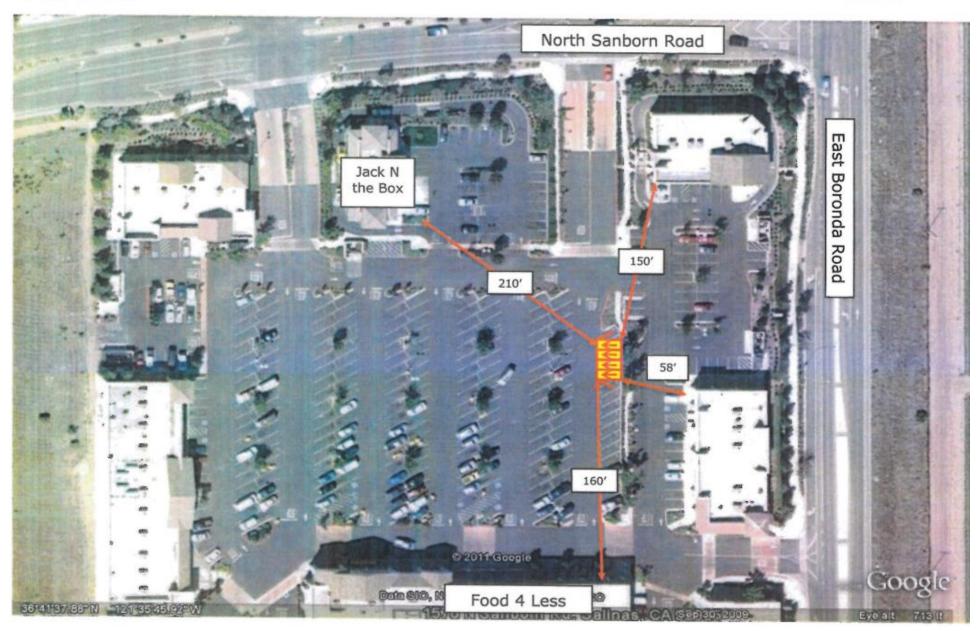

1576 N. Sanborn Road & E. Boronda Road (Boronda Plaza- Food 4 Less), Salinas, CA 32' Stand; 2- Wings; Stand dimensions- 8' X 24'= 192 square feet APN- 153-481-012-000 Location #CNR0002

1320 South Main Street
24' Stand; Wings reversed facing the street; Stand Dimensions- 8' X 24' = 192'
APN- 207101041000
Location # CNR0013