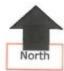

## Sample Plans

602 Williams Road & Bardin Road, Salinas, CA 24' Stand; Stand Dimensions- 8' X 24' = 192 sq ft APN- 153061056000 Location #CNR0001

NOTES:

Place back of stand along middle parking lot line.