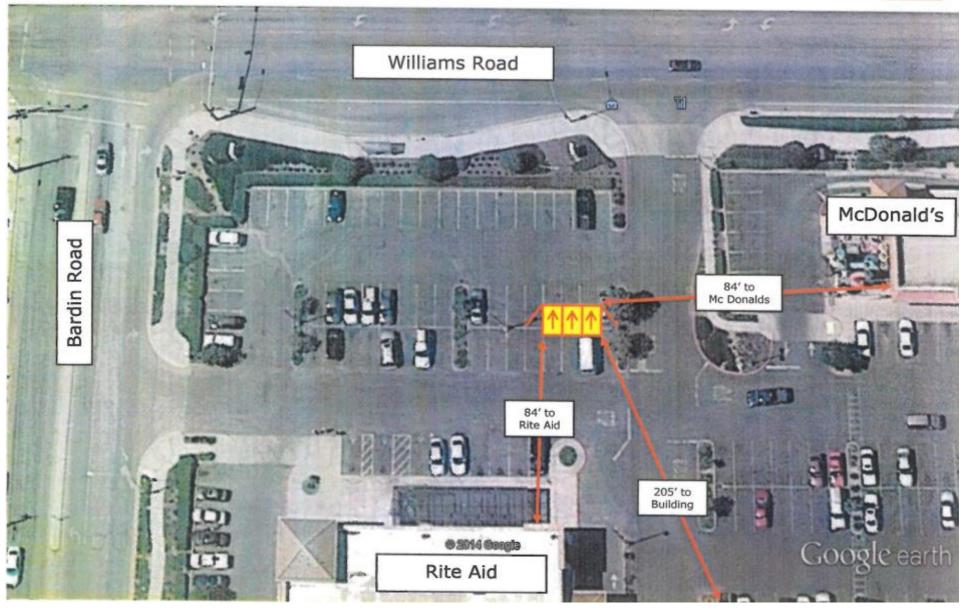

## Sample Plans

602 Williams Road & Bardin Road, Salinas, CA 24' Stand; Stand Dimensions- 8' X 24' = 192 sq ft APN- 153061056000 Location #CNR0001

NOTES:

Place back of stand along middle parking lot line.