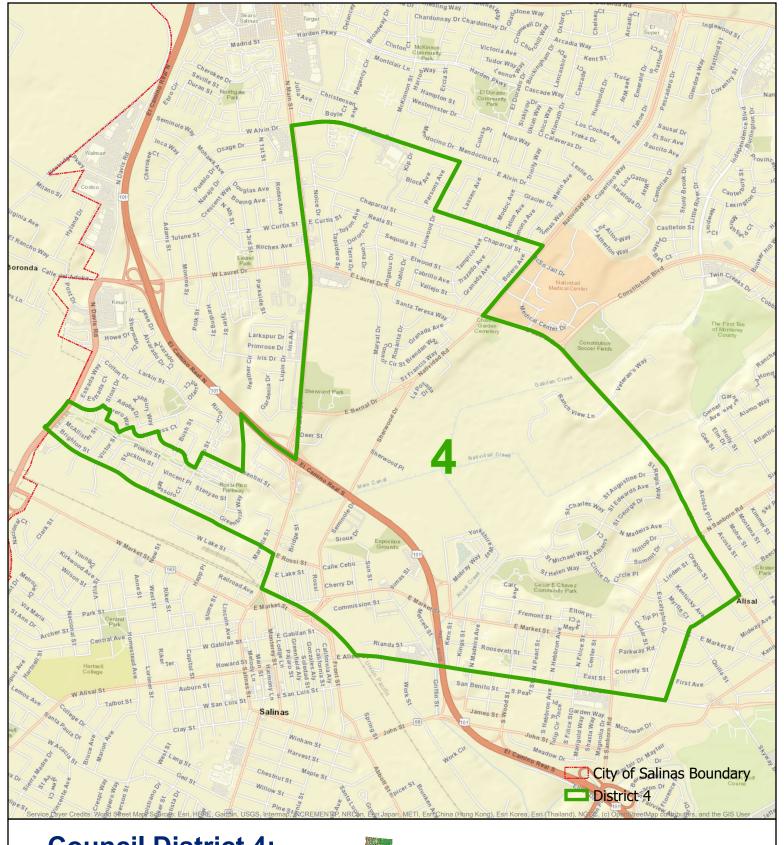

## **Council District 4: Orlando Osornio**

City of Salinas

Monterey County, CA

Prepared by: City of Salinas Public Works GIS Division 200 Lincoln Avenue Salinas, California 93901 12/17/2020

Disclaimer: This map is revised periodically and may contain information different than the subject matter and conditions being represented. The City of Salinas has made every effort to assure the accuracy of this map but does not assume any responsibility, implied or otherwise, and makes no representation, warrant, guarantee or claim regarding map content or accuracy.